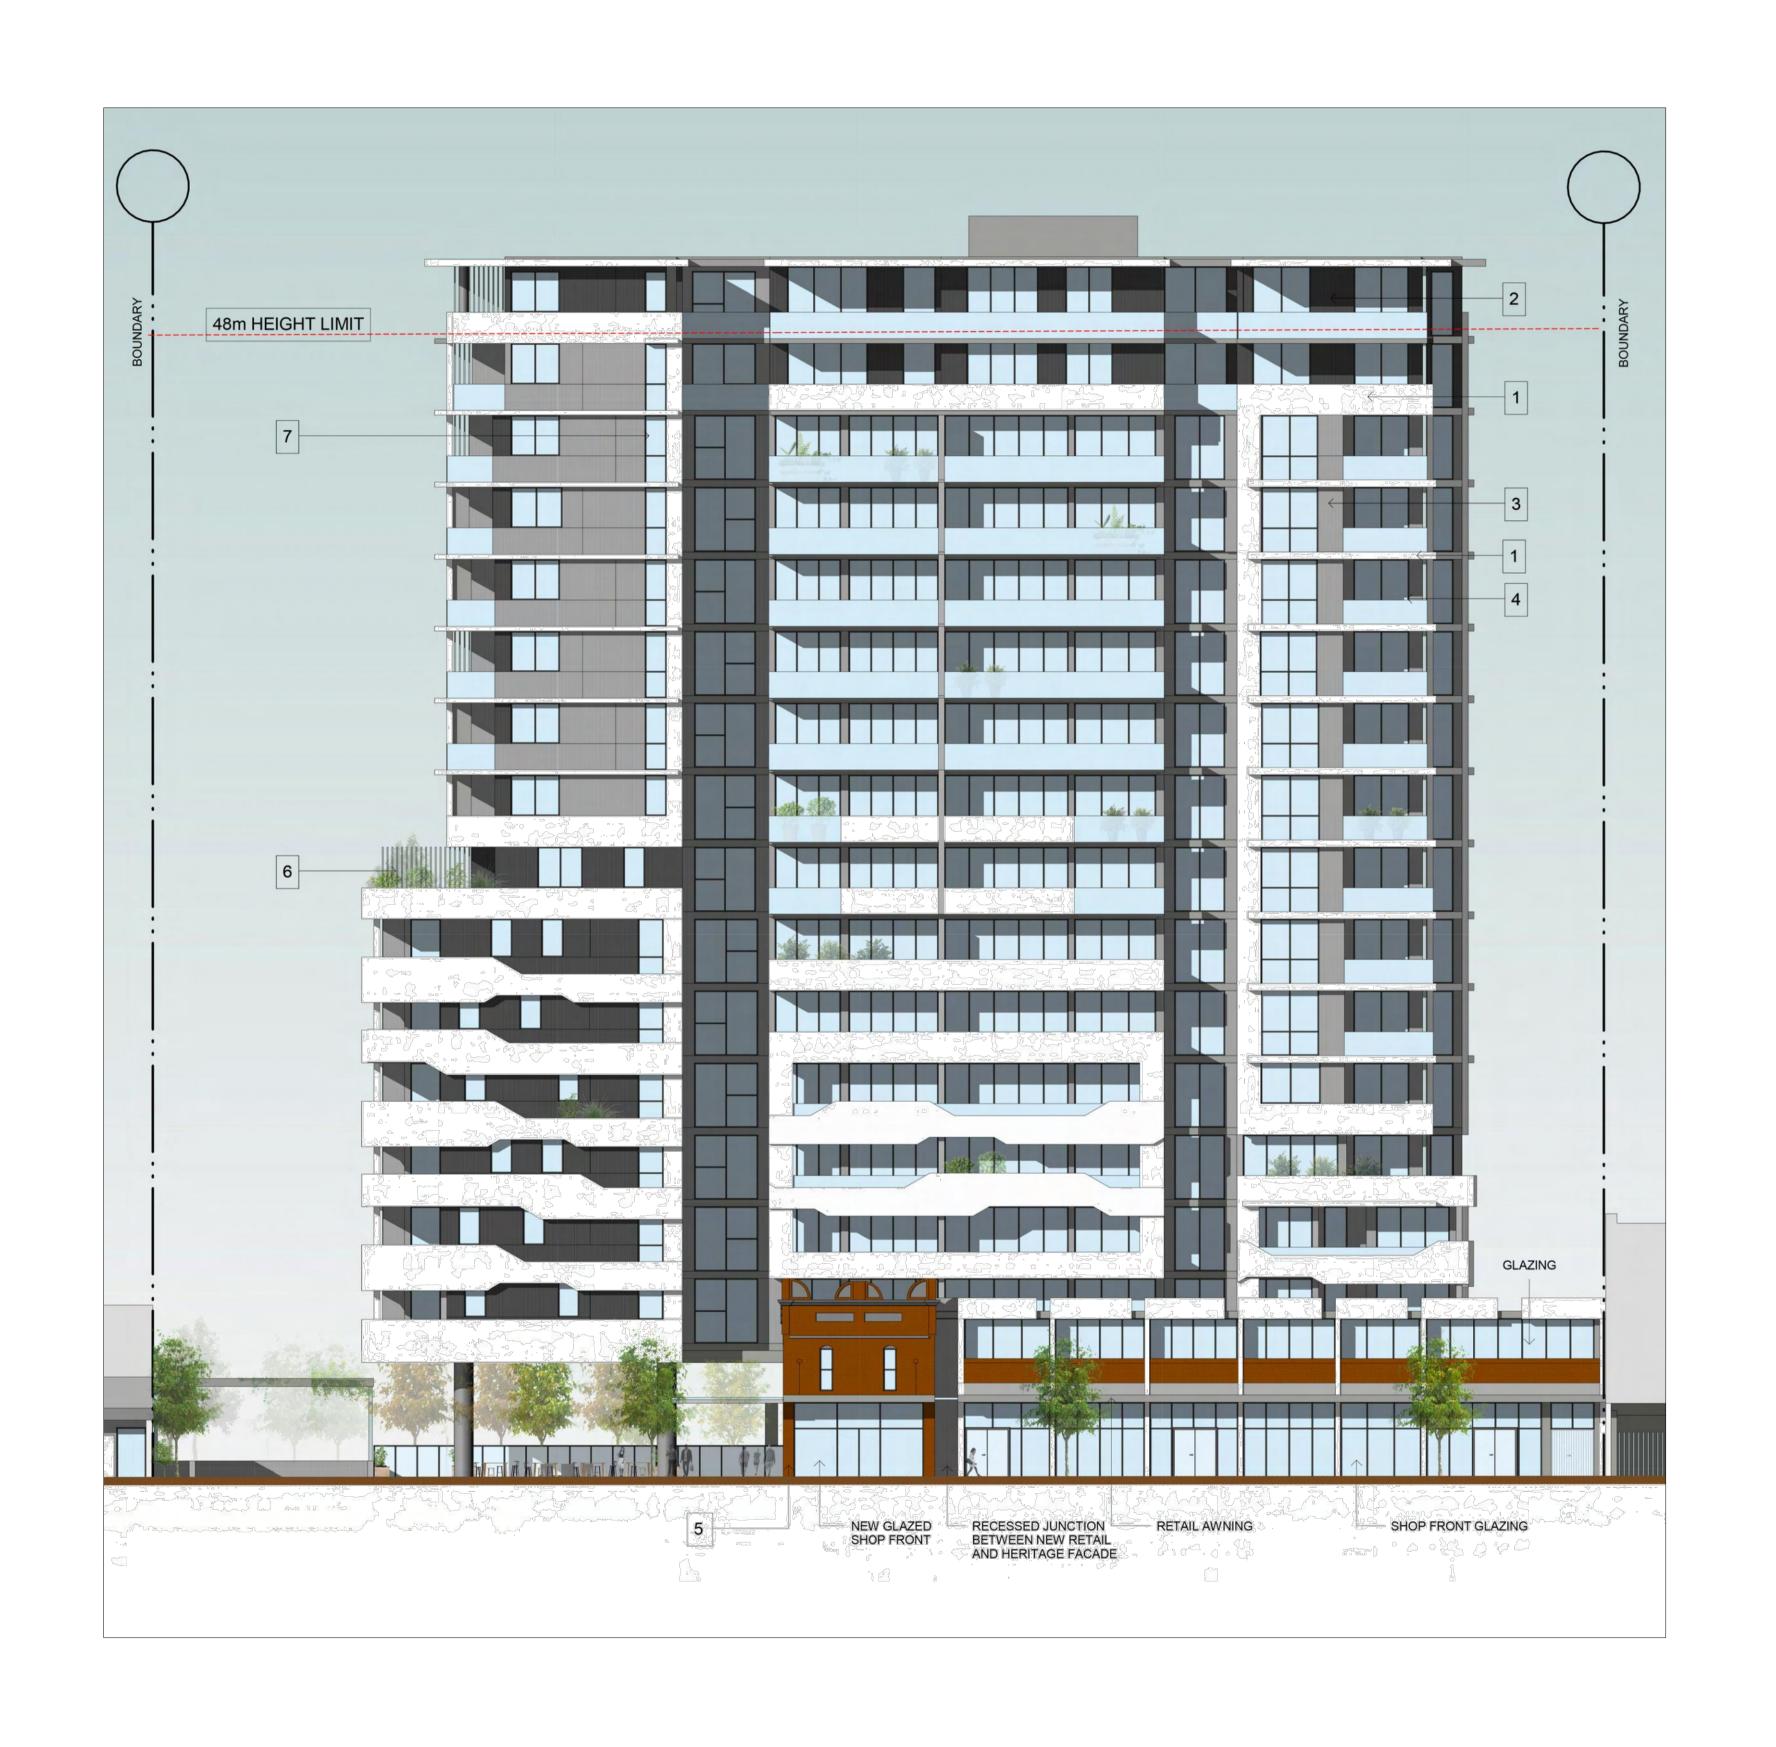

**TOWER A** 

**WEST ELEVATION** 

1. DULUX PAINT COLOUR - NATURAL WHITE EXTERNAL WALLS, BALCONY BALUSTRADES, SLAB EDGES AND SOFFITS

2. WEATHERGROOVE 150 SMOOTH DULUX PAINT COLOUR - WESTERN MYALL
EXTERNAL WALLS

3. WEATHERGROOVE 150 SMOOTH DULUX PAINT COLOUR - TIMELESS GREY
EXTERNAL WALLS

**4.** POWDER COATED ALUMINIUM DULUX COLOUR - *GUNMETAL* WINDOW FRAMES, BALUSTRADE FRAMES AND SCREENS

5. FEDERATION BRICK FROM EXISTING BUILDING EXTERNAL WALLS

**6.** TIMBER SLATS - SPOTTED GUM COURTYARD WALLS

**7**. FROSTED GLAZING

| IMPORTANT NOTES:  Do not scale from drawings. All dimensions shall be checked on site before commencement of work. All discrepancies shall be brought to the attention of the Architect. Larger scale drawings and written dimensions take precedence. This drawing is copyright and the property of the author, and must not be retained, copied or used without the express authority of MARCHESE PARTNERS INTERNATIONAL PTY. LTD | B 2016.05.0 | DESCRIPTION  22 DA SUBMISSION  23 DA SUBMISSION | BY<br>EBC<br>PL | marchese partners  Marchese Partners International Pty Ltd  Level 4. F3 Wellier Street North Sydney NSW 2000 Australia                                                                                                     |                      | EXTERNAL FINISHES  |                |                |  |
|-------------------------------------------------------------------------------------------------------------------------------------------------------------------------------------------------------------------------------------------------------------------------------------------------------------------------------------------------------------------------------------------------------------------------------------|-------------|-------------------------------------------------|-----------------|----------------------------------------------------------------------------------------------------------------------------------------------------------------------------------------------------------------------------|----------------------|--------------------|----------------|----------------|--|
|                                                                                                                                                                                                                                                                                                                                                                                                                                     |             |                                                 |                 | Level 1, 53 Walker Street, North Sydney, NSW 2060. Australia  P +61 2 9922 4375 F +61 2 9929 5786 E info@marchesepartners.com.au  www.marchesepartners.com.au  Sydney · Brisbane · Canberra · Melbourne · Adelaide · Perth | TS SCALE NTS         | DATE<br>03/05/2016 | DRAWN<br>PL/ZH | CHECKED<br>EBC |  |
|                                                                                                                                                                                                                                                                                                                                                                                                                                     |             |                                                 |                 | Kuala Lumpur · Auckland ABN 20 098 552 151  Sydney Brisbarie Caribera Melbodine Adelaide Fetti  Suala Lumpur · Auckland  EPPING NSW 2121                                                                                   | <sub>ЈОВ</sub> 15049 | DA 8.00            |                | REVISION       |  |