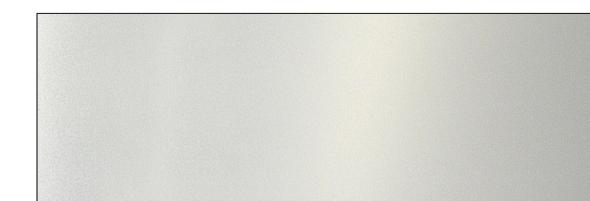

3. WEATHERGROOVE 150 SMOOTH DULUX PAINT COLOUR - TIMELESS GREY
EXTERNAL WALLS

**4.** POWDER COATED ALUMINIUM DULUX COLOUR - *GUNMETAL* WINDOW FRAMES, BALUSTRADE FRAMES AND SCREENS

5. FEDERATION BRICK FROM EXISTING BUILDING EXTERNAL WALLS