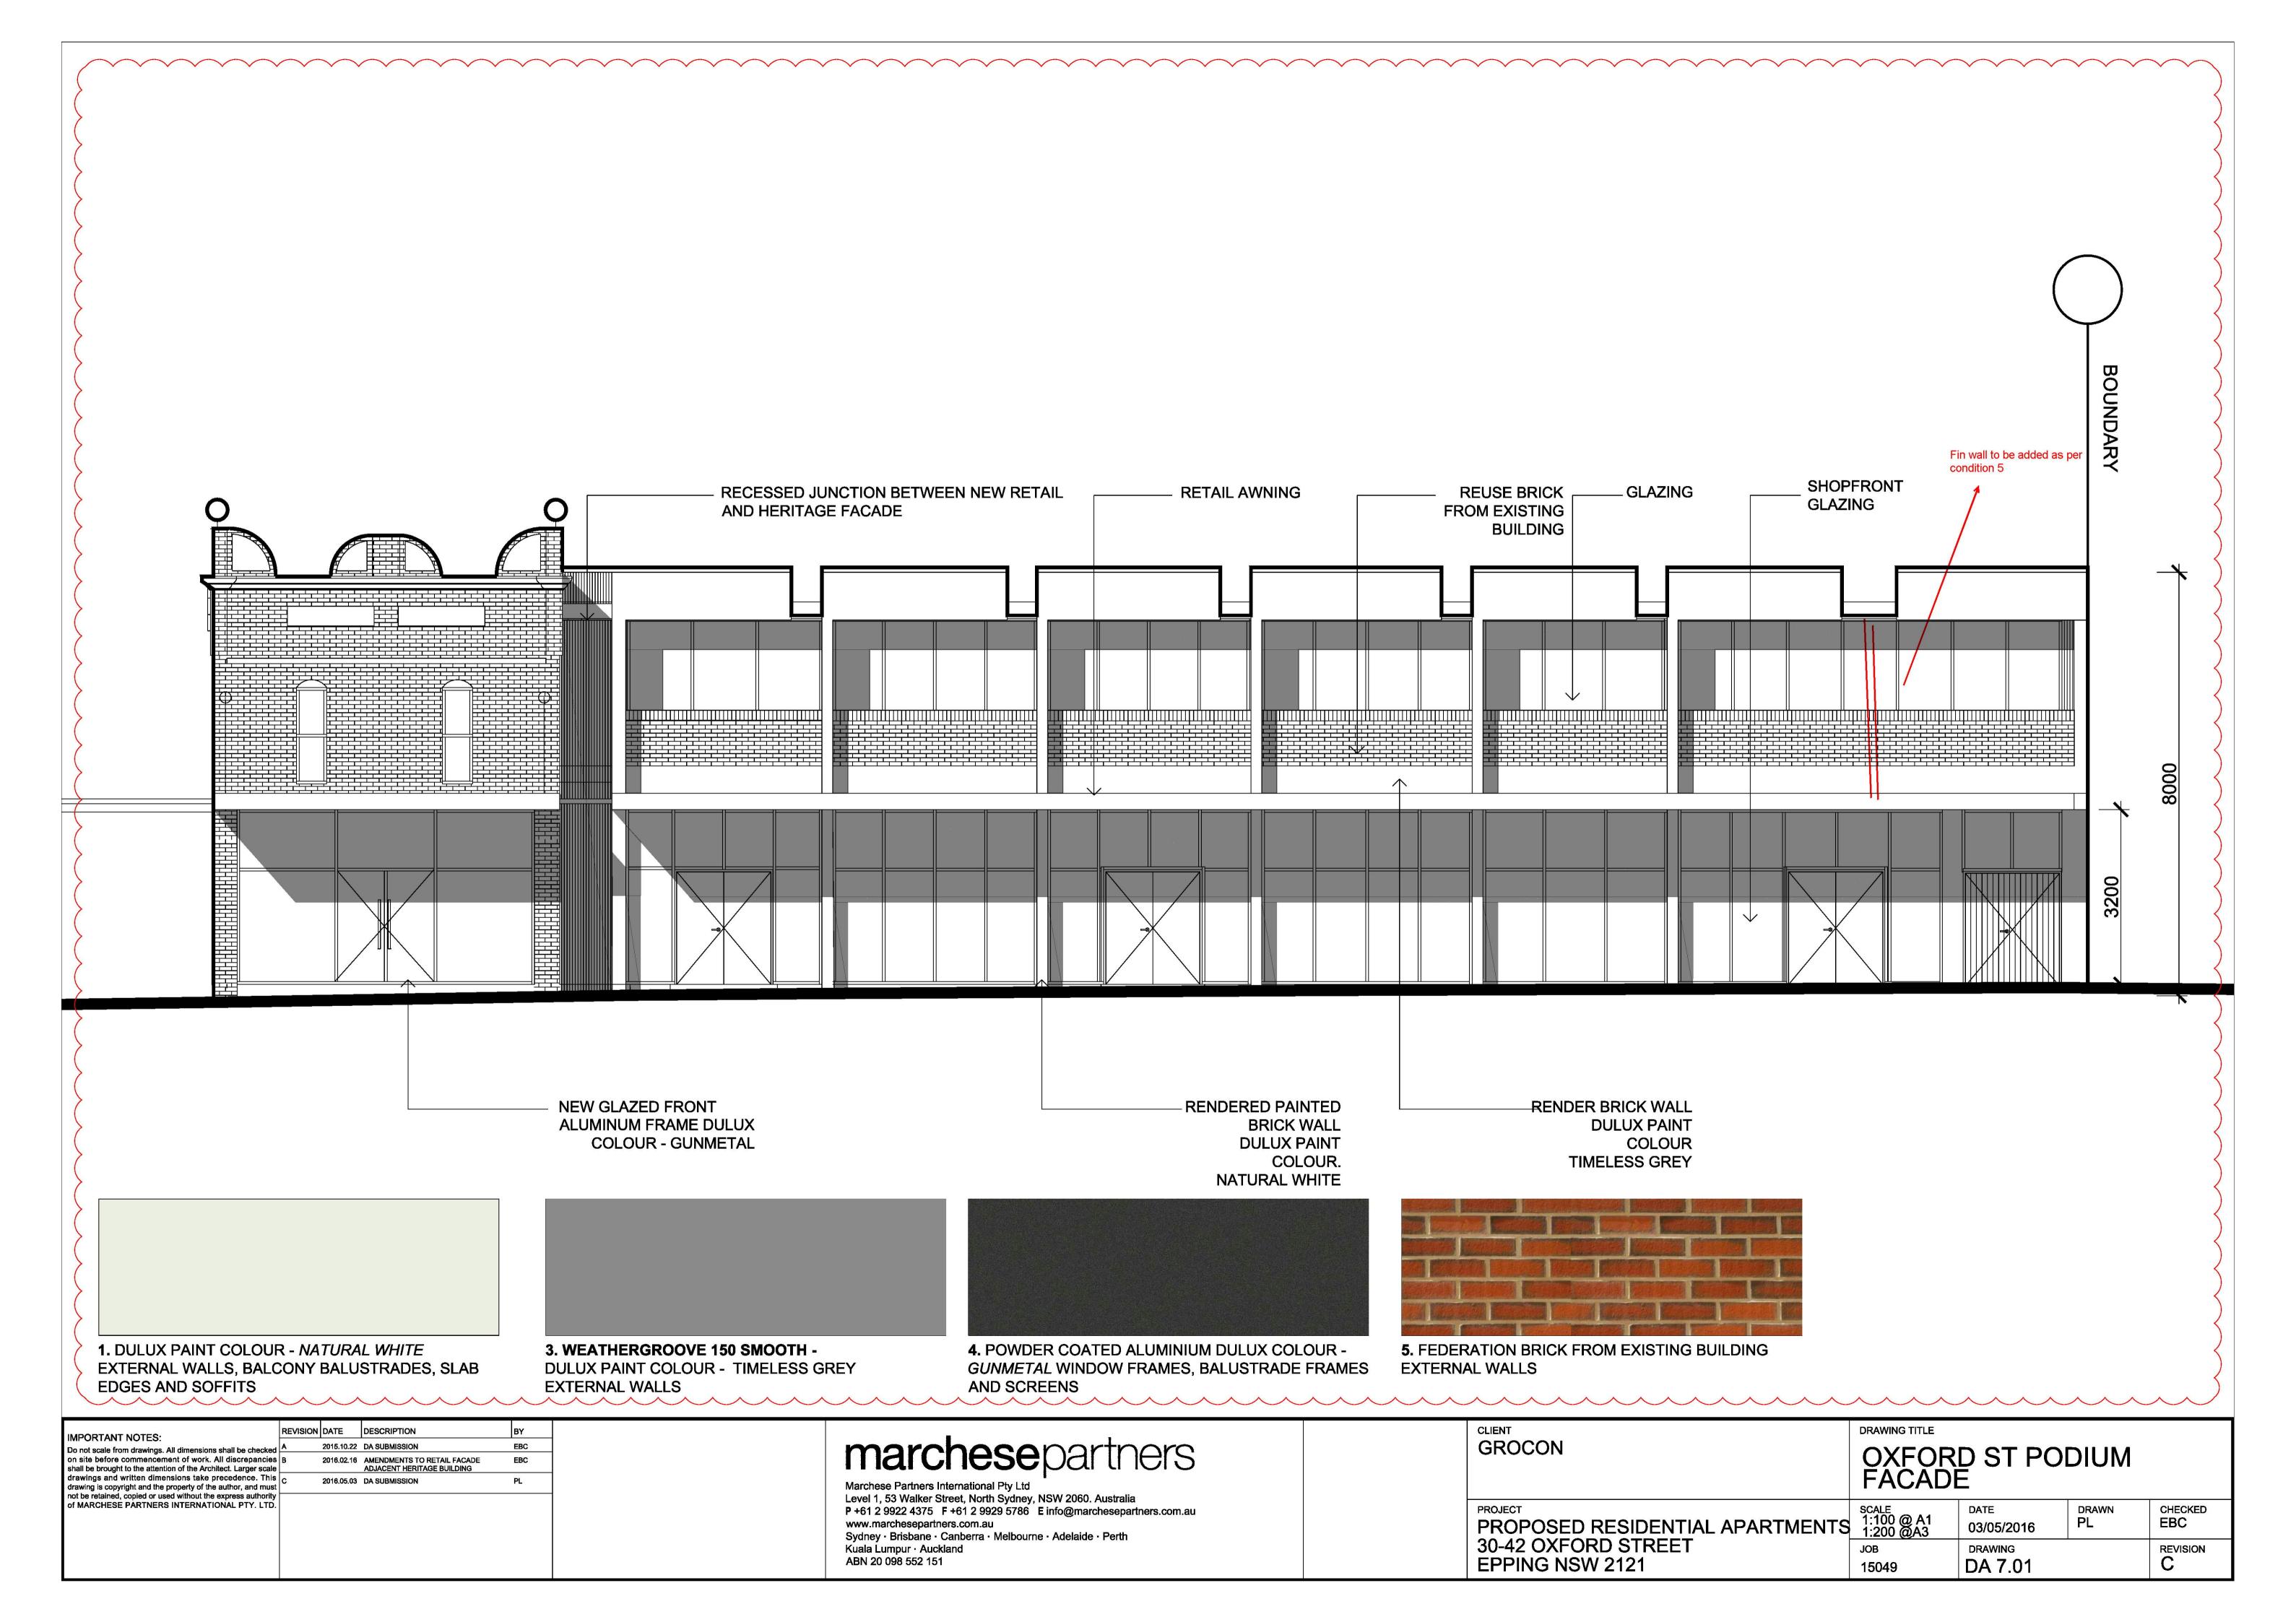

**TOWER A** 

**WEST ELEVATION** 

1. DULUX PAINT COLOUR - NATURAL WHITE EXTERNAL WALLS, BALCONY BALUSTRADES, SLAB EDGES AND SOFFITS

2. WEATHERGROOVE 150 SMOOTH DULUX PAINT COLOUR - WESTERN MYALL
EXTERNAL WALLS

3. WEATHERGROOVE 150 SMOOTH DULUX PAINT COLOUR - TIMELESS GREY
EXTERNAL WALLS

**4.** POWDER COATED ALUMINIUM DULUX COLOUR - *GUNMETAL* WINDOW FRAMES, BALUSTRADE FRAMES AND SCREENS

5. FEDERATION BRICK FROM EXISTING BUILDING EXTERNAL WALLS

**6.** TIMBER SLATS - SPOTTED GUM COURTYARD WALLS

**7**. FROSTED GLAZING

| IMPORTANT NOTES:  Do not scale from drawings. All dimensions shall be checked on site before commencement of work. All discrepancies shall be brought to the attention of the Architect. Larger scale drawings and written dimensions take precedence. This drawing is copyright and the property of the author, and must not be retained, copied or used without the express authority of MARCHESE PARTNERS INTERNATIONAL PTY. LTD | B 2016.05.0 | DESCRIPTION  22 DA SUBMISSION  23 DA SUBMISSION | BY<br>EBC<br>PL | marchese partners  Marchese Partners International Pty Ltd  Level 4. F3 Wellier Street North Sydney NSW 2000 Australia                                                                                                     |                      | EXTERNAL FINISHES  |                |                |  |
|-------------------------------------------------------------------------------------------------------------------------------------------------------------------------------------------------------------------------------------------------------------------------------------------------------------------------------------------------------------------------------------------------------------------------------------|-------------|-------------------------------------------------|-----------------|----------------------------------------------------------------------------------------------------------------------------------------------------------------------------------------------------------------------------|----------------------|--------------------|----------------|----------------|--|
|                                                                                                                                                                                                                                                                                                                                                                                                                                     |             |                                                 |                 | Level 1, 53 Walker Street, North Sydney, NSW 2060. Australia  P +61 2 9922 4375 F +61 2 9929 5786 E info@marchesepartners.com.au  www.marchesepartners.com.au  Sydney · Brisbane · Canberra · Melbourne · Adelaide · Perth | TS SCALE NTS         | DATE<br>03/05/2016 | DRAWN<br>PL/ZH | CHECKED<br>EBC |  |
|                                                                                                                                                                                                                                                                                                                                                                                                                                     |             |                                                 |                 | Kuala Lumpur · Auckland ABN 20 098 552 151  Sydney Brisbarie Caribera Melbodine Adelaide Fetti  Suala Lumpur · Auckland  EPPING NSW 2121                                                                                   | <sub>ЈОВ</sub> 15049 | DA 8.00            |                | REVISION       |  |